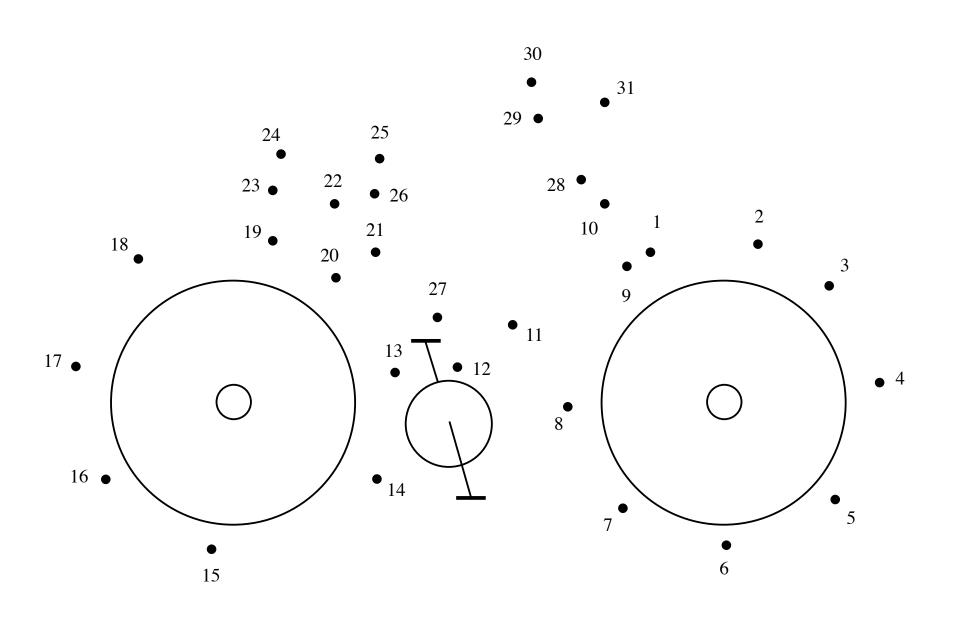

u think with.
- 2. This has spokes and pedals.
- 3. What has two wheels that you can ride, but not sit on?
- 4. Invented by the caveman and *still used today!*
- 5. Sits on top of your neck.

#### **Word Scramble**

Unscramble the letters to build a word.

| KIEB    |   |   | _ |      |   |   |
|---------|---|---|---|------|---|---|
| BARNI   |   | _ | _ | <br> |   |   |
| TMLEHE  |   |   |   | <br> |   |   |
| DRIE    |   |   |   |      |   |   |
| TASKE   |   |   |   | <br> |   |   |
| FSAE    |   |   |   |      |   |   |
| YLEHATH | _ |   |   | <br> | _ | _ |
| HEELW   |   |   |   | <br> |   |   |
|         |   |   |   |      |   |   |

#### **Word Search**

Find and circle the words listed. Look across, up, down, and diagonal.

# Dot-to-Dot

## GET MOVING. STAY SAFE. WEAR A HELMET.





## Maze

## GET MOVING. STAY SAFE. WEAR A HELMET.



### Cycle your way through this maze!





## GET MOVING. STAY SAFE. WEAR A HELMET.



| Draw a picture of yourself riding your bike, skateboard, or scooter, with your helmet. |      |  |  |  |  |  |
|----------------------------------------------------------------------------------------|------|--|--|--|--|--|
| First Name:                                                                            | Age: |  |  |  |  |  |
|                                                                                        |      |  |  |  |  |  |
|                                                                                        |      |  |  |  |  |  |
|                                                                                        |