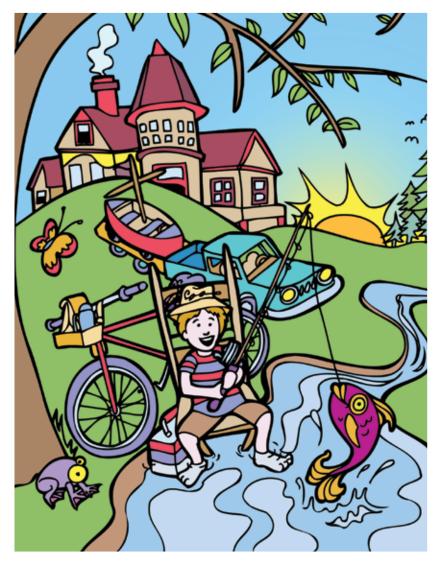

### These two pictures look alike, but look again.

Can you find 10 things that are different?