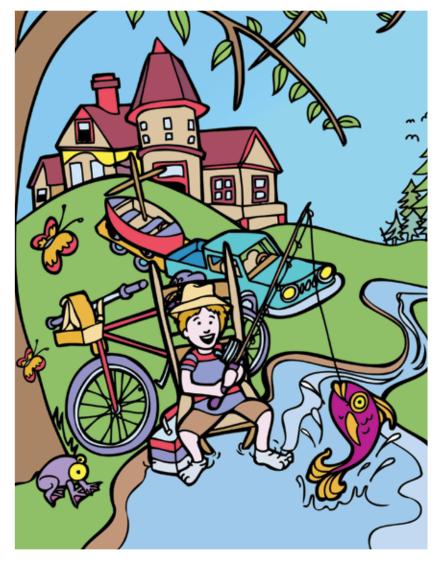

### These two pictures look alike, but look again.

Can you find 10 things that are different?