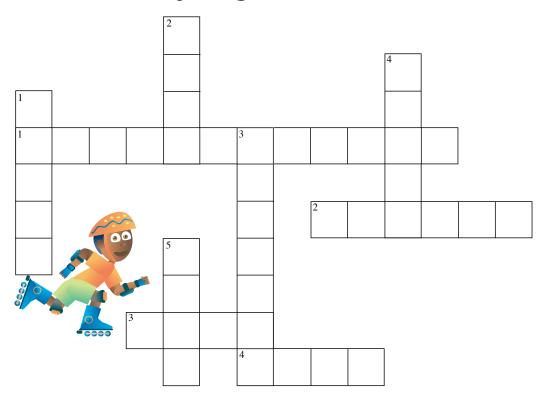

### **Cycling Crossword**

#### Across

- 1. Shoes that 'roll'! (two words)
- 2. Protects your head.
- 3. What you should always be.
- 4. What you do with a bike.

|            | ANSWER KEY                        |
|------------|-----------------------------------|
| :uwoQ      | Across:                           |
| 1. brain   | <ol> <li>roller skates</li> </ol> |
| Z. bike    | 2. helmet                         |
| 3. scooter | 9 safe                            |
| 4. wheel   | 4. ride                           |
| 5. head    |                                   |
|            |                                   |

#### Down:

- 1. What you think with.
- 2. This has spokes and pedals.
- 3. What has two wheels that you can ride, but not sit on?
- 4. Invented by the caveman and *still used today!*
- 5. Sits on top of your neck.